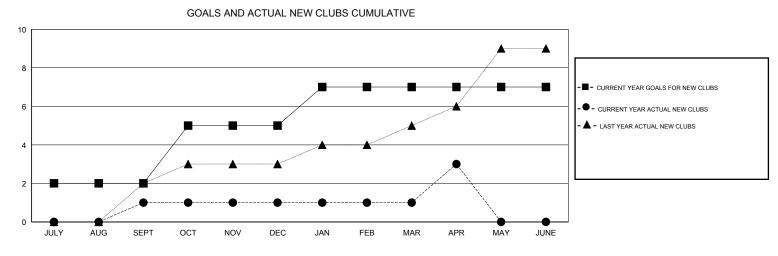

## GMT: DATUK NAGARATNAM

|          | PHILIPPINES |
|----------|-------------|
| LUCATION |             |

| Clubs<br>RESULTS FOR 2013-2014 |                  |                     |                            | Members                     |                              |                    |                                  |                              |                             |
|--------------------------------|------------------|---------------------|----------------------------|-----------------------------|------------------------------|--------------------|----------------------------------|------------------------------|-----------------------------|
|                                |                  |                     |                            | RESULTS FOR 2013-2014       |                              |                    |                                  |                              |                             |
| QUARTER                        | NEW CLUB<br>GOAL | ACTUAL NEW<br>CLUBS | ACTUAL<br>DROPPED<br>CLUBS | ACTUAL NET<br>GAIN/<br>LOSS | QUARTER                      | NEW MEMBER<br>GOAL | ACTUAL TOTAL<br>MEMBERS<br>ADDED | ACTUAL<br>DROPPED<br>MEMBERS | ACTUAL NET<br>GAIN/<br>LOSS |
| JULY/AUG/SEPT                  | 2<br>3           | 1<br>0              | 0<br>0                     | 1<br>0                      | JULY/AUG/SEPT<br>OCT/NOV/DEC | 55<br>70           | 90<br>80                         | 131<br>126                   | -41<br>-46                  |
| JAN/FEB/MAR<br>APR/MAY/JUNE    | 2<br>0           | 0<br>2              | 5<br>0                     | -5<br>2                     | JAN/FEB/MAR<br>APR/MAY/JUNE  | 35<br>5            | 147<br>70                        | 101<br>5                     | 46<br>65                    |