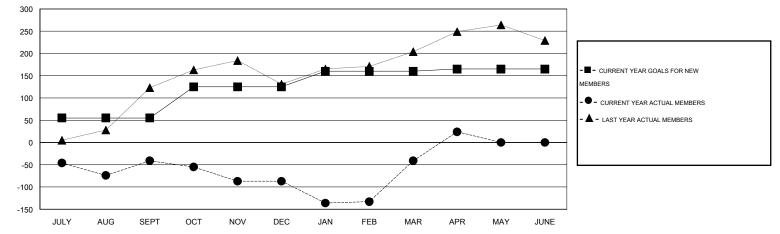

## GMT: DATUK NAGARATNAM

|          | PHILIPPINES |
|----------|-------------|
| LUCATION |             |

| Clubs<br>RESULTS FOR 2013-2014 |                  |                     |                            | Members                     |                              |                    |                                  |                              |                             |
|--------------------------------|------------------|---------------------|----------------------------|-----------------------------|------------------------------|--------------------|----------------------------------|------------------------------|-----------------------------|
|                                |                  |                     |                            | RESULTS FOR 2013-2014       |                              |                    |                                  |                              |                             |
| QUARTER                        | NEW CLUB<br>GOAL | ACTUAL NEW<br>CLUBS | ACTUAL<br>DROPPED<br>CLUBS | ACTUAL NET<br>GAIN/<br>LOSS | QUARTER                      | NEW MEMBER<br>GOAL | ACTUAL TOTAL<br>MEMBERS<br>ADDED | ACTUAL<br>DROPPED<br>MEMBERS | ACTUAL NET<br>GAIN/<br>LOSS |
| JULY/AUG/SEPT                  | 2<br>3           | 1<br>0              | 0<br>0                     | 1<br>0                      | JULY/AUG/SEPT<br>OCT/NOV/DEC | 55<br>70           | 90<br>80                         | 131<br>126                   | -41<br>-46                  |
| JAN/FEB/MAR<br>APR/MAY/JUNE    | 2<br>0           | 0<br>2              | 5<br>0                     | -5<br>2                     | JAN/FEB/MAR<br>APR/MAY/JUNE  | 35<br>5            | 147<br>70                        | 101<br>5                     | 46<br>65                    |